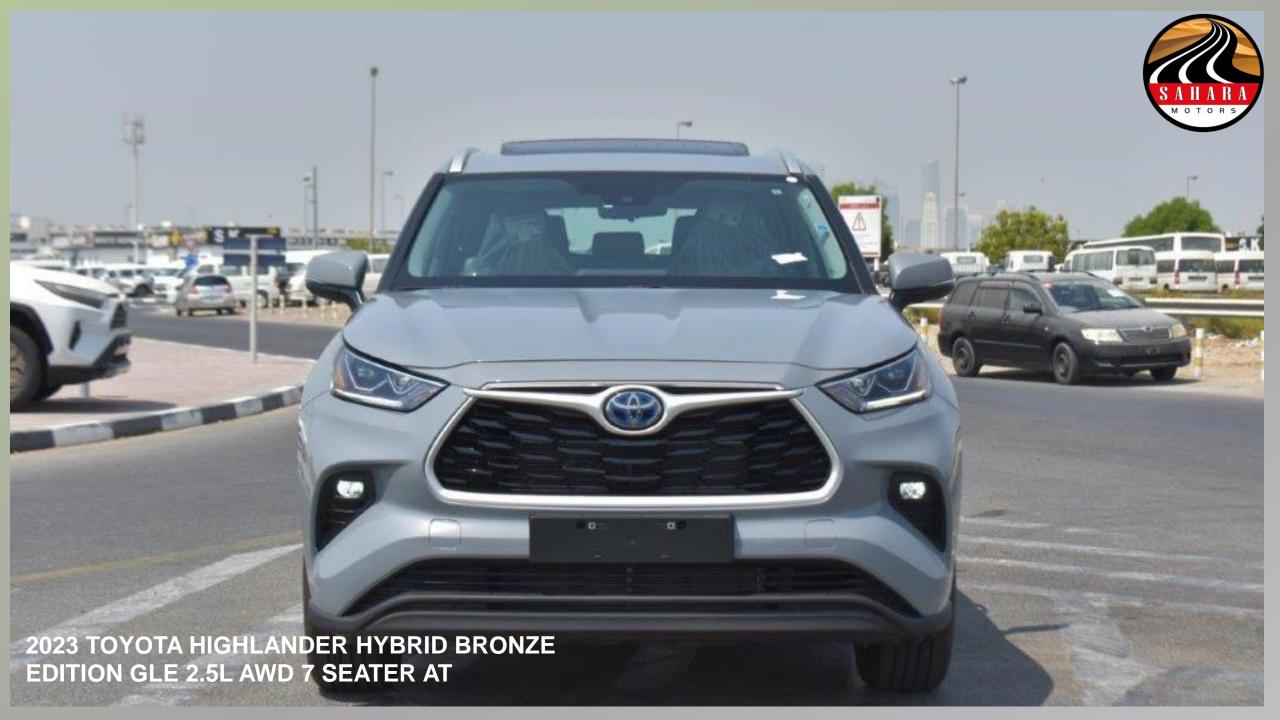

# 2023 MODEL TOYOTA HIGHLANDER HYBRID BRONZE EDITION GLE 2.5L AWD 7

**SEATER AUTOMATIC** 

ENGINE: 2.5L HEV, 4-CYLINDERS MAX OUTPUT: 240 HP (COMBINED)

**ELECTRONICALLY CONTROLLED CONTINUOUSLY VARIABLE TRANSMISSION (ECVT)** 

#### **EXTERIOR FEATURES**

18 INCH ALLOY WHEEL - WITH EXCLUSIVE COLOR (BRONZE)

TIRES SIZE: 235/65R18

**LED PROJECTOR HEAD LIGHTS** 

**LED REAR LAMPS** 

LED DAYTIME RUNNING LIGHT (DRL)

**LED FRONT FOG LAMPS** 

**BLACK FRONT GRILL WITH SILVER GARNISH** 

SMART ENTRY SYSTEM FOR DRIVER AND FRONT PASSENGER

POWER SIDE MIRRORS WITH TURN SIGNAL LAMP & PUDDLE LIGH

**AUTO RETRACTABLE POWER SIDE MIRRORS** 

**SIDE MIRROR HEATER** 