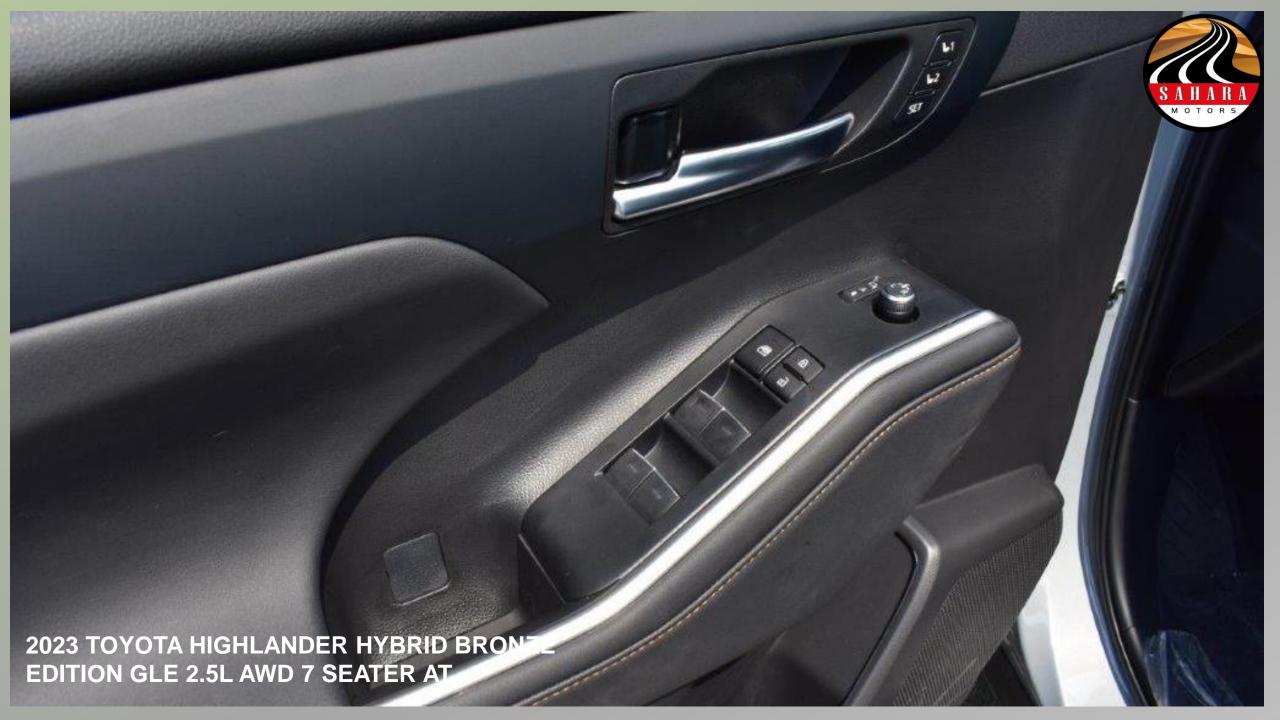

FRONT & REAR AUTOMATIC CLIMATE CONTROL

TELESCOPIC STEERING WHEEL STEERING WHEEL CONTROLS

7 INCH MULTI INFORMATION DISPLAY

**AUTOMATIC POWER WINDOW ALL DOORS** 

FRONT PASSENGER DOOR LOCK (MADE IN MALAYSIA)