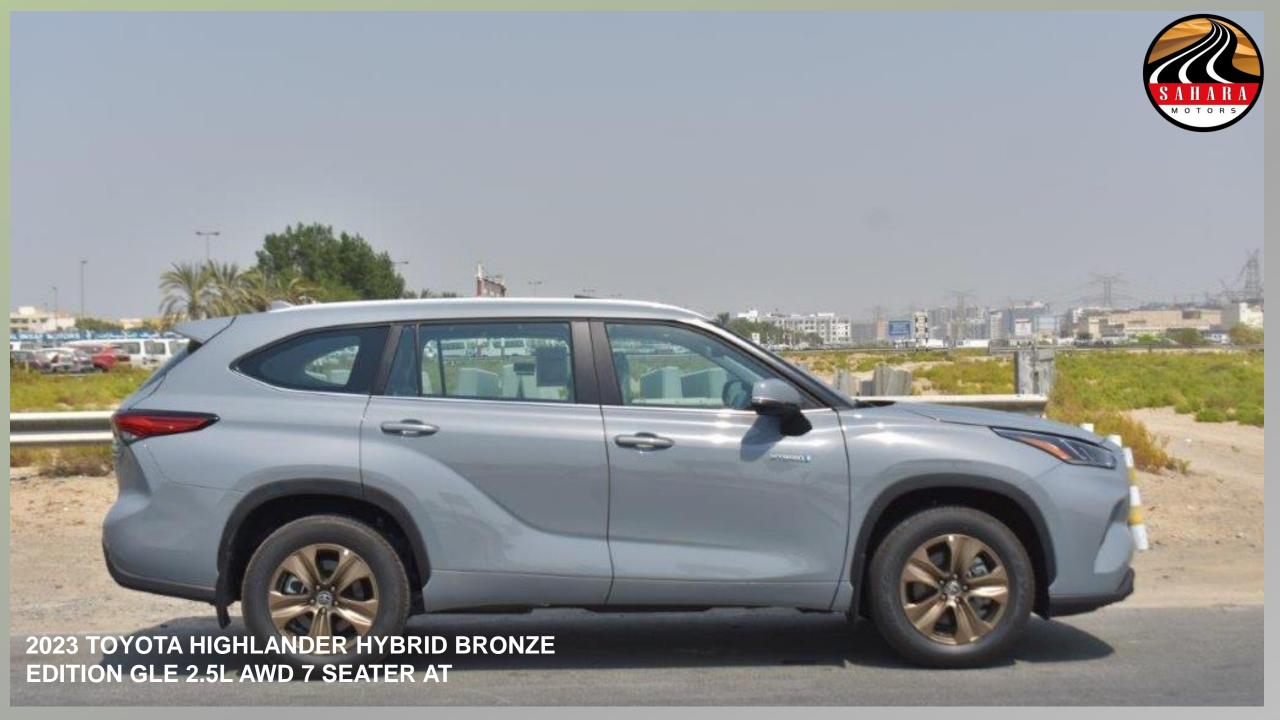

# 2023 MODEL TOYOTA HIGHLANDER HYBRID BRONZE EDITION GLE 2.5L AWD 7

**SEATER AUTOMATIC** 

ENGINE: 2.5L HEV, 4-CYLINDERS MAX OUTPUT: 240 HP (COMBINED)

**ELECTRONICALLY CONTROLLED CONTINUOUSLY VARIABLE TRANSMISSION (ECVT)** 

#### **EXTERIOR FEATURES**

18 INCH ALLOY WHEEL - WITH EXCLUSIVE COLOR (BRONZE)

TIRES SIZE: 235/65R18

**LED PROJECTOR HEAD LIGHTS** 

**LED REAR LAMPS** 

LED DAYTIME RUNNING LIGHT (DRL)

**LED FRONT FOG LAMPS** 

**ROOF RAILS** 

**REAR SPOILER** 

**MOON ROOF** 