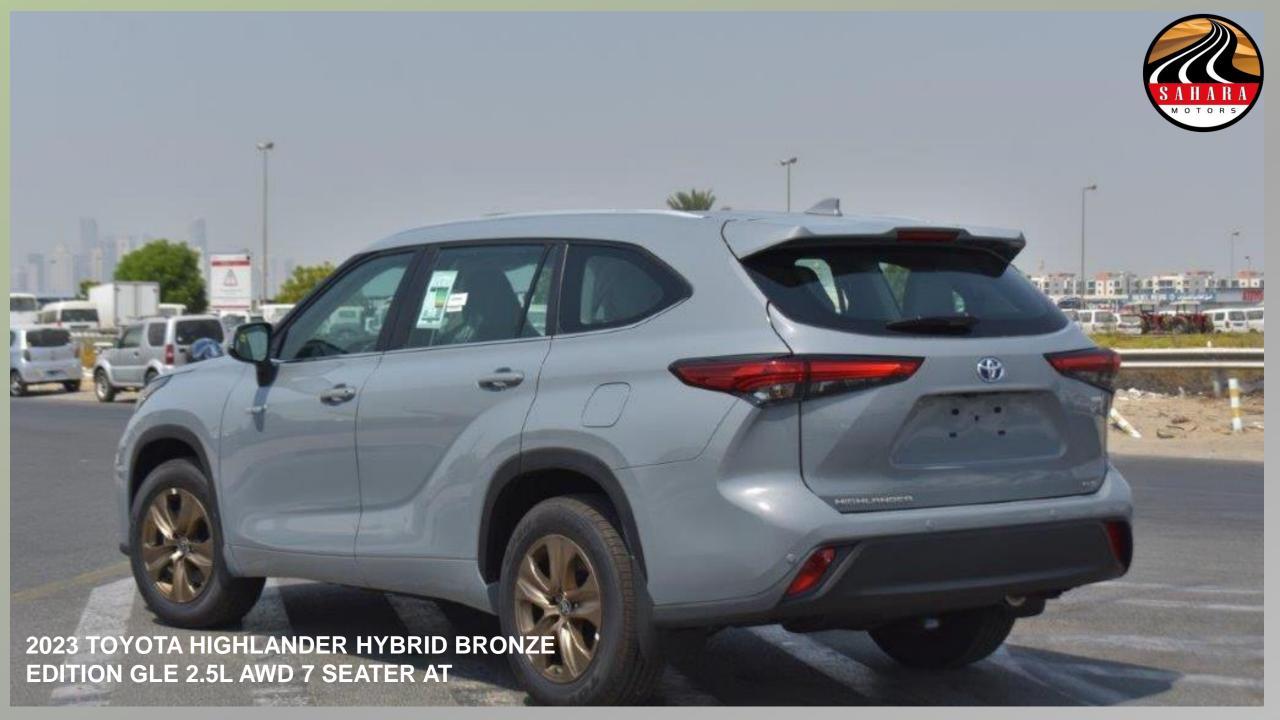

#### **EXTERIOR FEATURES**

18 INCH ALLOY WHEEL - WITH EXCLUSIVE COLOR (BRONZE)

TIRES SIZE: 235/65R18

**LED PROJECTOR HEAD LIGHTS** 

**LED REAR LAMPS** 

LED DAYTIME RUNNING LIGHT (DRL)

**LED FRONT FOG LAMPS** 

**BLACK FRONT GRILL WITH SILVER GARNISH** 

SMART ENTRY SYSTEM FOR DRIVER AND FRONT PASSENGER

POWER SIDE MIRRORS WITH TURN SIGNAL LAMP & PUDDLE LIGH

**AUTO RETRACTABLE POWER SIDE MIRRORS** 

**SIDE MIRROR HEATER** 

**ROOF RAILS** 

**REAR SPOILER** 

**MOON ROOF** 