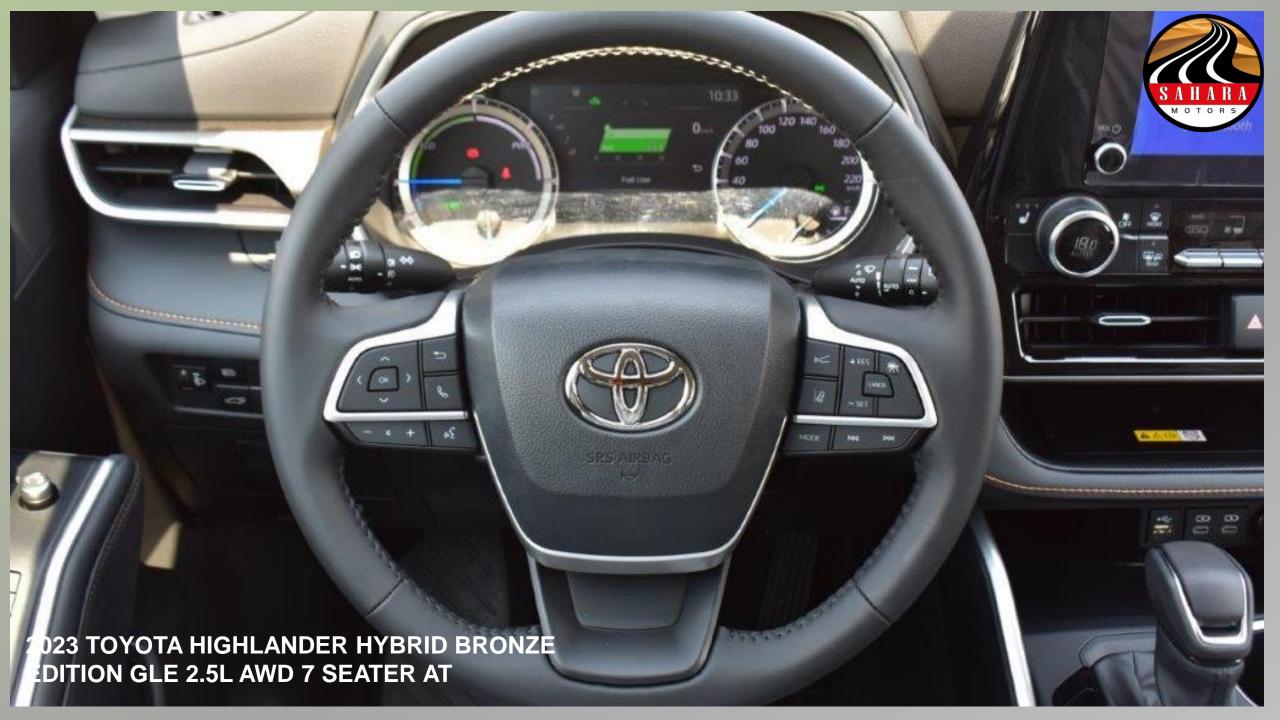

FRONT & REAR AUTOMATIC CLIMATE CONTROL

TELESCOPIC STEERING WHEEL STEERING WHEEL CONTROLS

7 INCH MULTI INFORMATION DISPLAY

**AUTOMATIC POWER WINDOW ALL DOORS** 

FRONT PASSENGER DOOR LOCK (MADE IN MALAYSIA)

### **SAFETY & CONVENIENCE FEATURES**

**TOYOTA SAFETY SENSE (TSS VER. 2.5)** 

PRE-COLLISION SYSTEM (PCS)

**DYNAMIC RADAR CRUISE CONTROL (DRCC)** 

LANE TRACING ASSIST (LTA)

LANE DEPARTURE ALERT (LDA)

**AUTOMATIC HIGH BEAM (AHB)** 