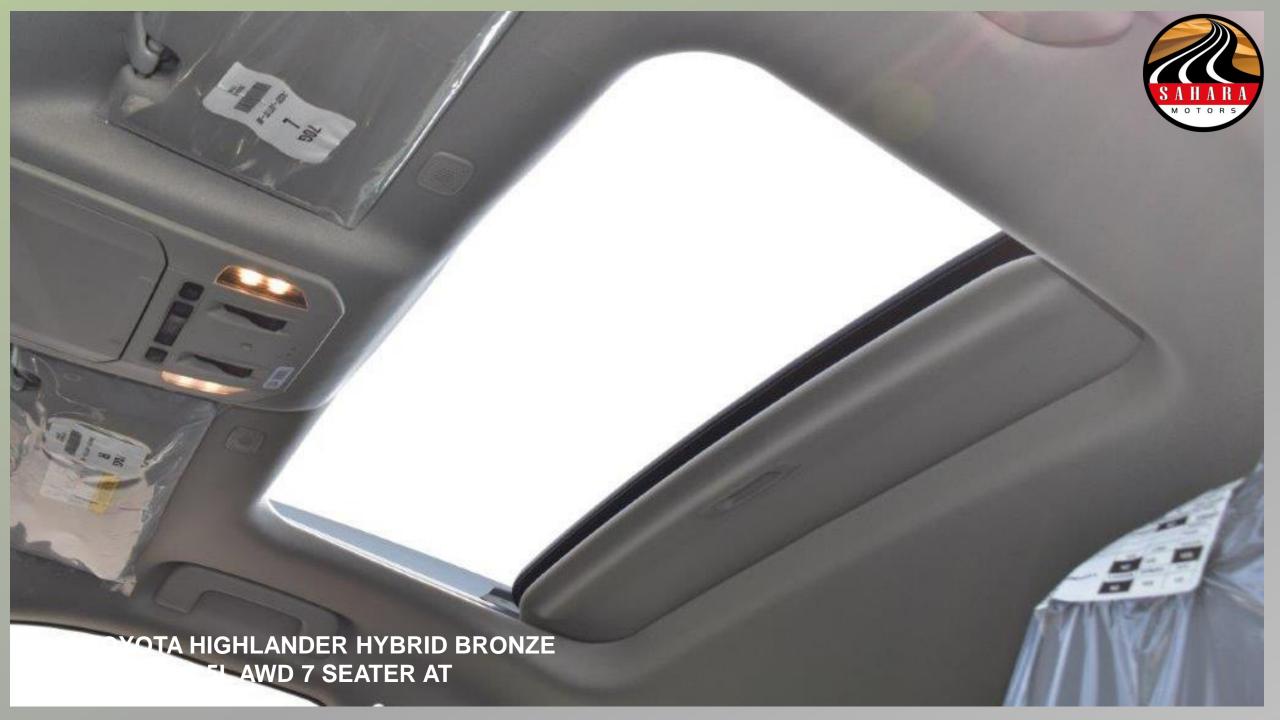

# 2023 MODEL TOYOTA HIGHLANDER HYBRID BRONZE EDITION GLE 2.5L AWD 7

**SEATER AUTOMATIC** 

ENGINE: 2.5L HEV, 4-CYLINDERS MAX OUTPUT: 240 HP (COMBINED)

**ELECTRONICALLY CONTROLLED CONTINUOUSLY VARIABLE TRANSMISSION (ECVT)** 

ALL WHEEL DRIVE (AWD E-FOUR) WITH TRAIL MODE

**FUEL TANK CAPACITY: 65L** 

**FUEL CONSUMPTION: 20.1 KM/L** 

**DIMENSIONS L - W - H (MM): 4950 - 1930 - 1730** 

7 PASSENGERS (INCLUDING DRIVER)

#### **EXTERIOR FEATURES**

18 INCH ALLOY WHEEL - WITH EXCLUSIVE COLOR (BRONZE)

TIRES SIZE: 235/65R18

**LED PROJECTOR HEAD LIGHTS** 

**LED REAR LAMPS** 

LED DAYTIME RUNNING LIGHT (DRL)

**LED FRONT FOG LAMPS** 

**BLACK FRONT GRILL WITH SILVER GARNISH** 

SMART ENTRY SYSTEM FOR DRIVER AND FRONT PASSENGER

POWER SIDE MIRRORS WITH TURN SIGNAL LAMP & PUDDLE LIGH

**AUTO RE