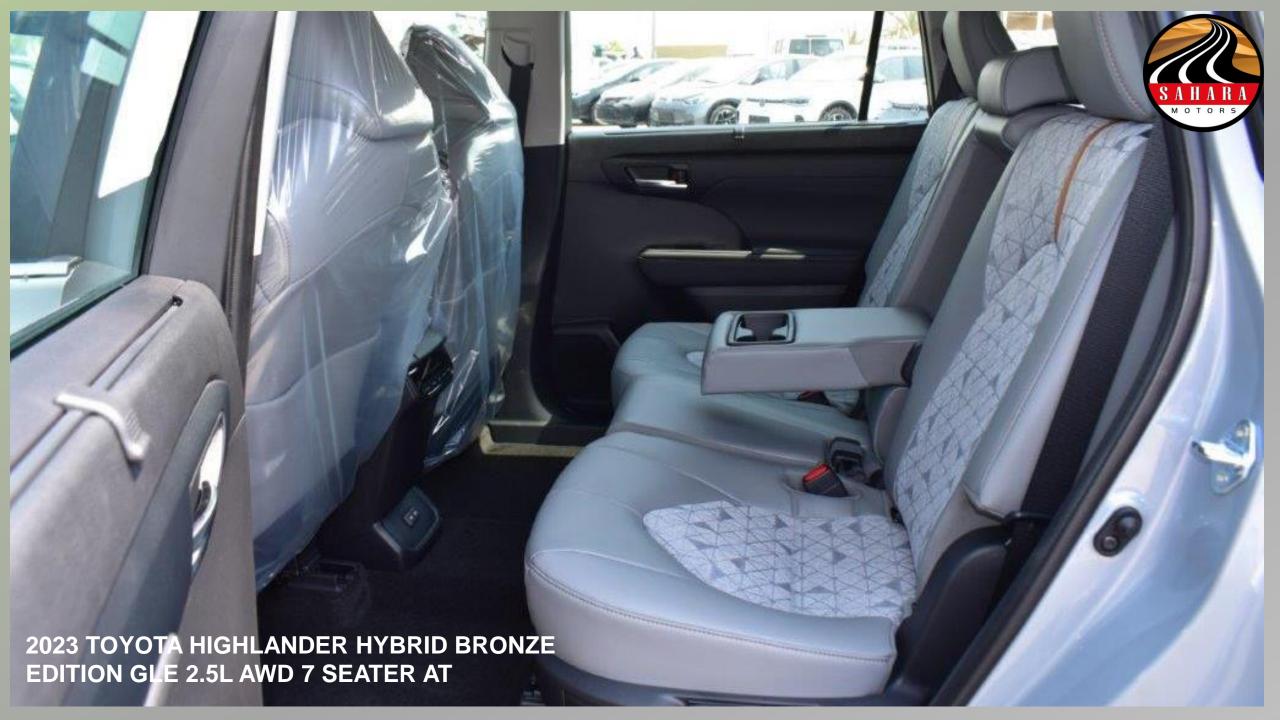

# **INTERIOR FEATURES**

**ENGINE PUSH START BUTTON** 

LEATHER AND FABRIC SEATS WITH EXCLUSIVE DESIGN

POWER SEATS (8 WAYS) FOR DRIVER AND FRONT PASSE

LUMBER SUPPORT FOR DRIVER SEAT

**DRIVER SEAT MEMORY FUNCTION** 

FRONT & REAR AUTOMATIC CLIMATE CONTROL

TELESCOPIC STEERING WHEEL STEERING WHEEL CONTROLS

7 INCH MULTI INFORMATION DISPLAY

**AUTOMATIC POWER WINDOW ALL DOORS** 

FRONT PASSENGER DOOR LOCK (MADE IN MALAYSIA)

4 USB-C PORTS (2 FRONT & 2 REAR)

**DIGITAL REARVIEW MIRROR** 

**SECOND ROW SUNSHADES** 