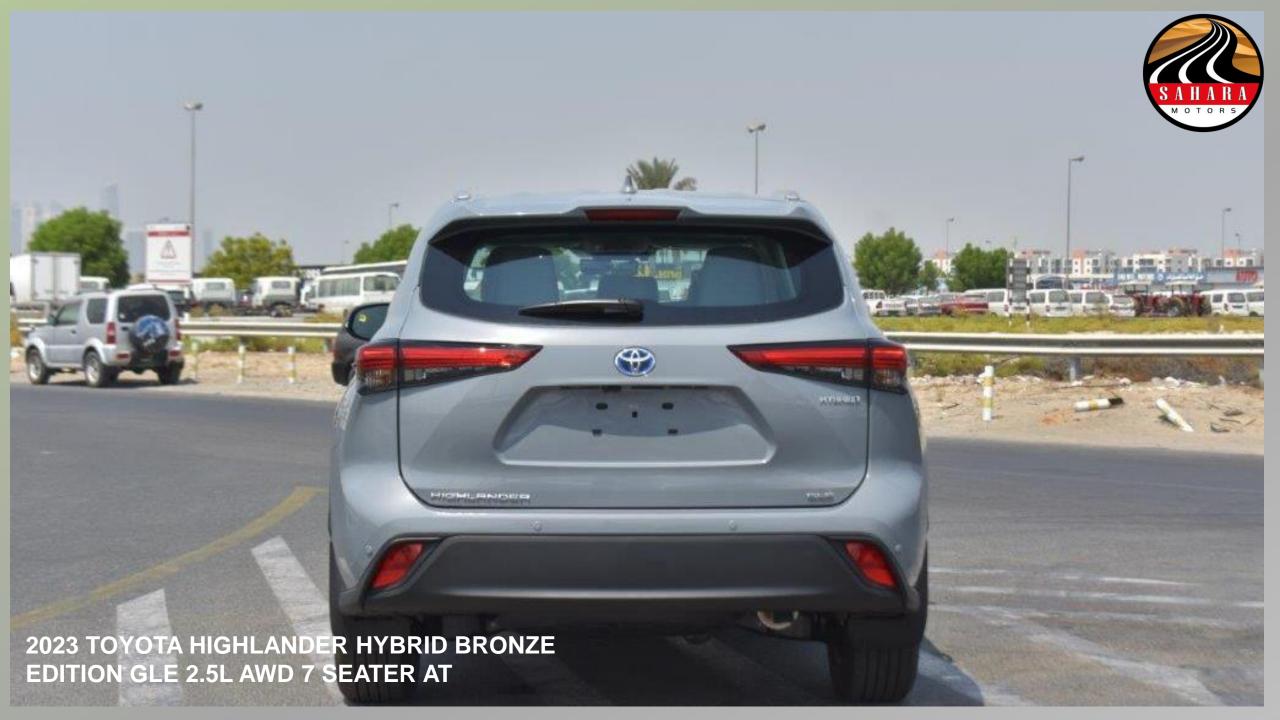

#### **EXTERIOR FEATURES**

18 INCH ALLOY WHEEL - WITH EXCLUSIVE COLOR (BRONZE)

TIRES SIZE: 235/65R18

**LED PROJECTOR HEAD LIGHTS** 

**LED REAR LAMPS** 

LED DAYTIME RUNNING LIGHT (DRL)

**LED FRONT FOG LAMPS** 

**BLACK FRONT GRILL WITH SILVER GARNISH** 

SMART ENTRY SYSTEM FOR DRIVER AND FRONT PASSENGER

POWER SIDE MIRRORS WITH TURN SIGNAL LAMP & PUDDLE LIGH

**AUTO RETRACTABLE POWER SIDE MIRRORS** 

**SIDE MIRROR HEATER** 

**ROOF RAILS** 

**REAR SPOILER** 

**MOON ROOF** 