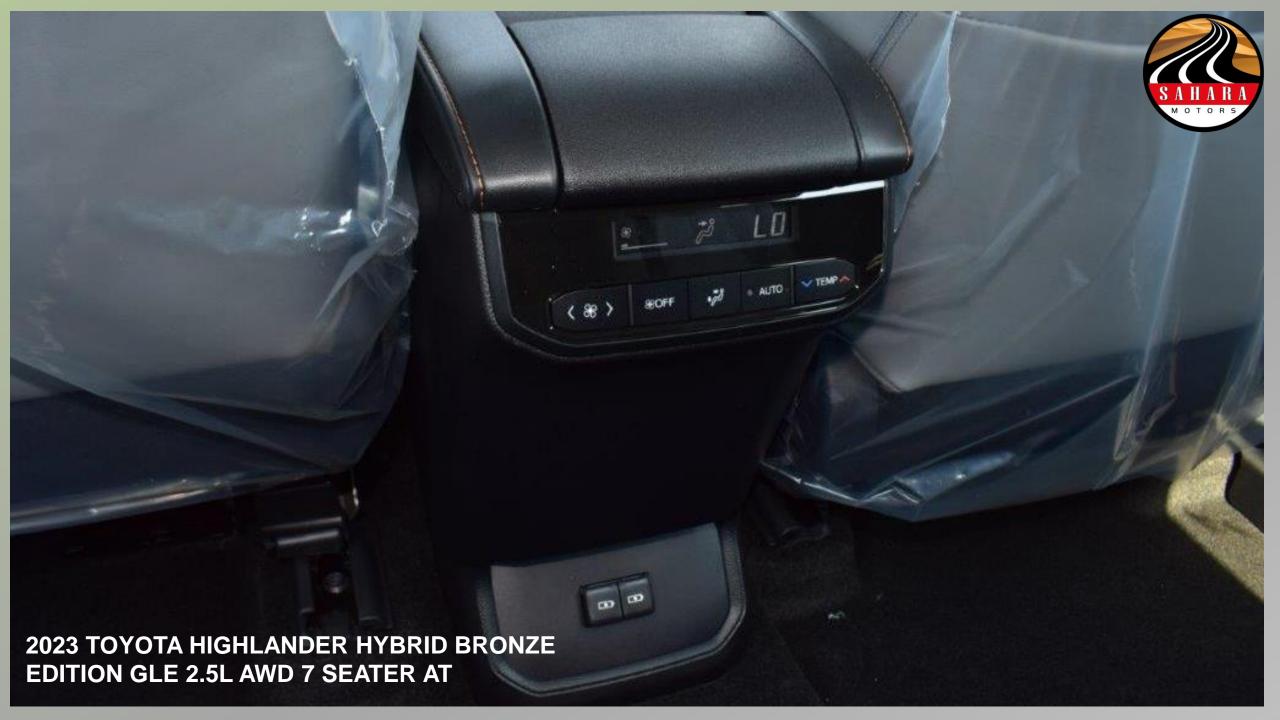

FRONT & REAR AUTOMATIC CLIMATE CONTROL

TELESCOPIC STEERING WHEEL STEERING WHEEL CONTROLS

7 INCH MULTI INFORMATION DISPLAY

**AUTOMATIC POWER WINDOW ALL DOORS** 

FRONT PASSENGER DOOR LOCK (MADE IN MALAYSIA)

4 USB-C PORTS (2 FRONT & 2 REAR)

**DIGITAL REARVIEW MIRROR** 

**SECOND ROW SUNSHADES** 