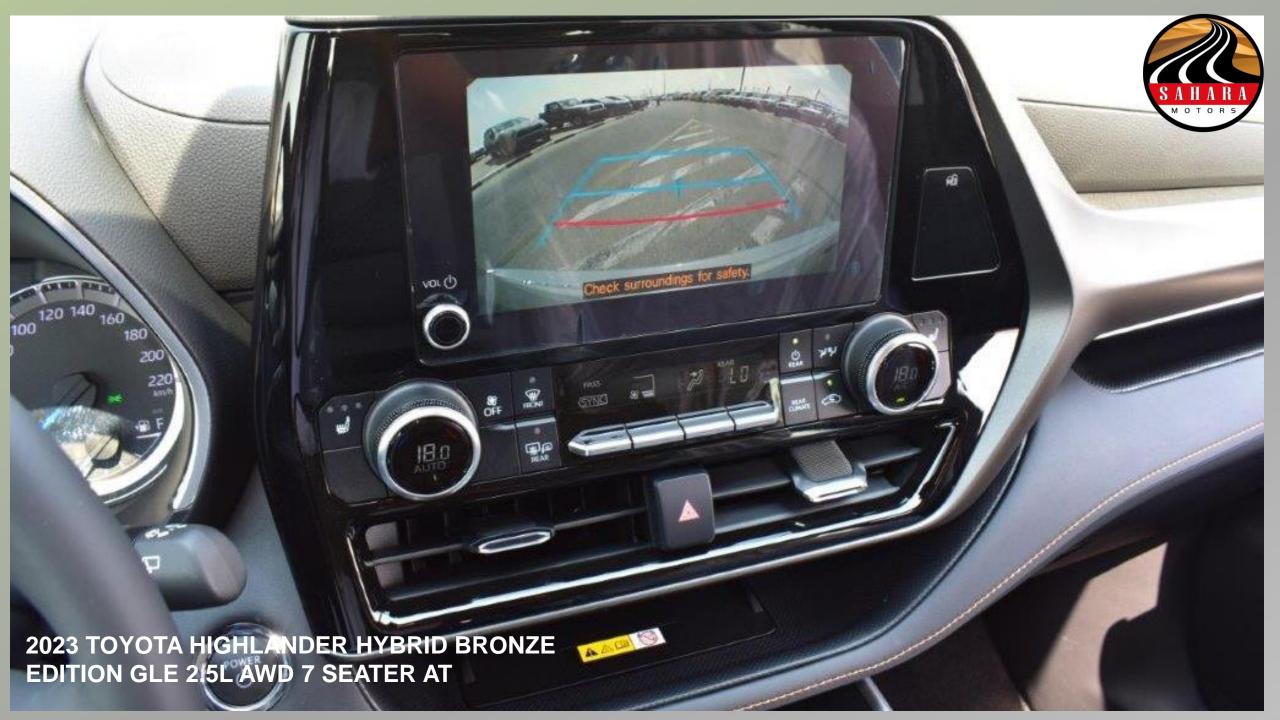

DRIVE MODE SELECT (ECO / NORMAL / SPORT)

**WIRELESS SMARTPHONE CHARGER** 

**REAR CAMERA** 

**REAR PARKING SENSORS** 

POWERED BACK DOOR WITH KICK SENSOR

**BLIND SPOT MONITOR (BSM)** 

**REAR CROSS TRAFFIC ALERT (RCTA)** 