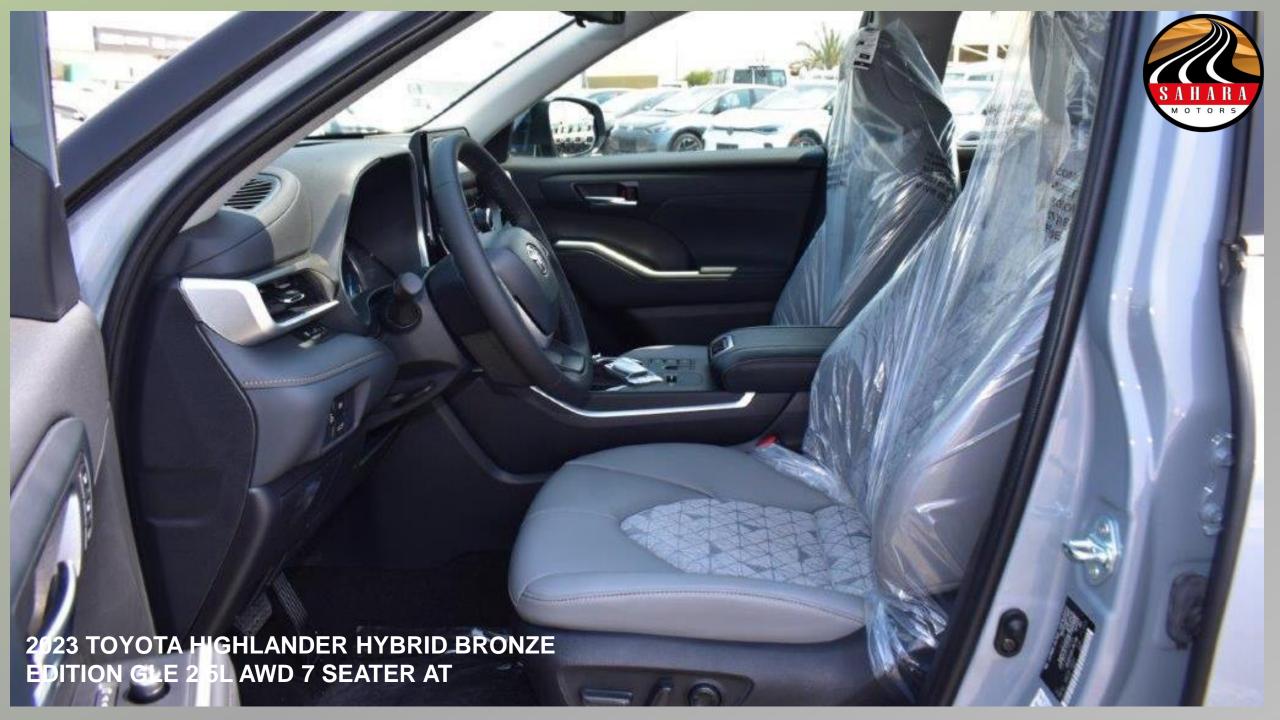

# **INTERIOR FEATURES**

**ENGINE PUSH START BUTTON** 

LEATHER AND FABRIC SEATS WITH EXCLUSIVE DESIGN

POWER SEATS (8 WAYS) FOR DRIVER AND FRONT PASSE

LUMBER SUPPORT FOR DRIVER SEAT

**DRIVER SEAT MEMORY FUNCTION** 

FRONT & REAR AUTOMATIC CLIMATE CONTROL

TELESCOPIC STEERING WHEEL STEERING WHEEL CONTROLS

7 INCH MULTI INFORMATION DISPLAY

**AUTOMATIC POWER WINDOW ALL DOORS** 

FRONT PASSENGER DOOR LOCK (MADE IN MALAYSIA)

4 USB-C PORTS (2 FRONT & 2 REAR)

**DIGITAL REARVIEW MIRROR** 

**SECOND ROW SUNSHADES** 