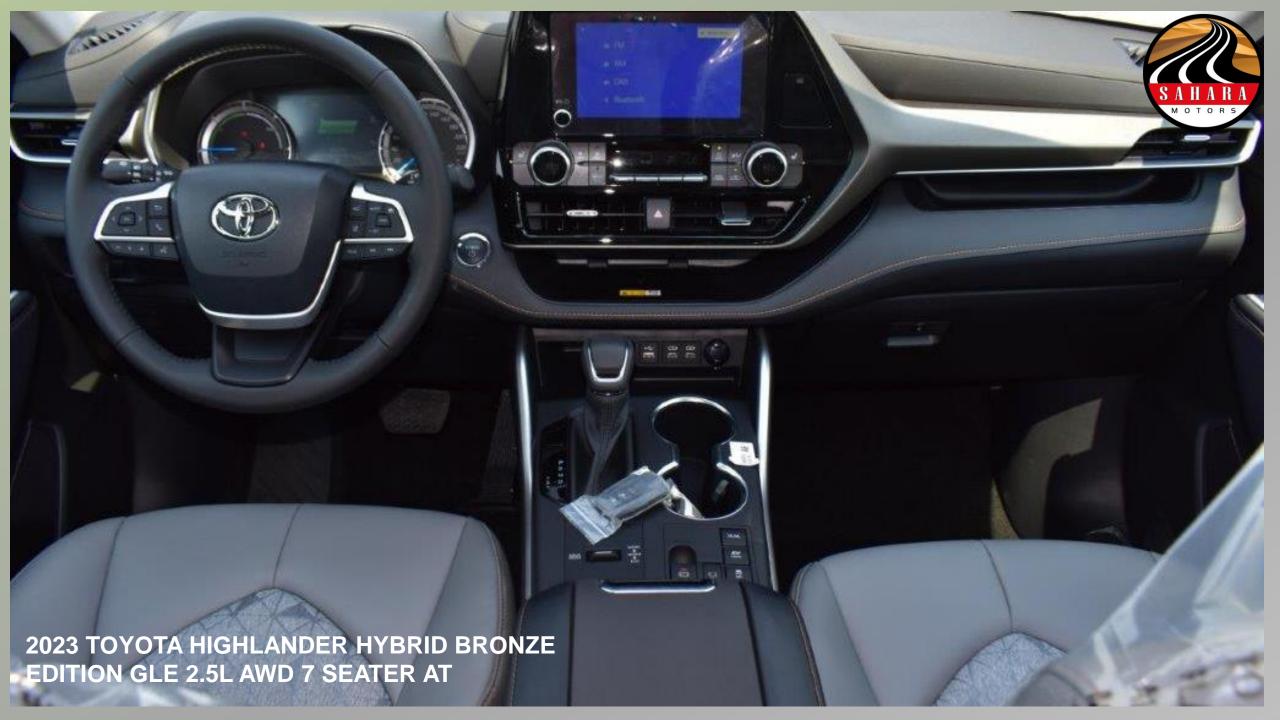

# **INTERIOR FEATURES**

**ENGINE PUSH START BUTTON** 

LEATHER AND FABRIC SEATS WITH EXCLUSIVE DESIGN

POWER SEATS (8 WAYS) FOR DRIVER AND FRONT PASSE

LUMBER SUPPORT FOR DRIVER SEAT

**DRIVER SEAT MEMORY FUNCTION** 

FRONT & REAR AUTOMATIC CLIMATE CONTROL

TELESCOPIC STEERING WHEEL STEERING WHEEL CONTROLS

7 INCH MULTI INFORMATION DISPLAY

**AUTOMATIC POWER WINDOW ALL DOORS** 

FRONT PASSENGER DOOR LOCK (MADE IN MALAYSIA)

#### **AUDIO & ENTERTAINMENT SYSTEM**

**DISPLAY AUDIO TOUCH SCREEN 8 INCH** 

WIRELESS APPLE CARPLAY

USB-A PORT 6 SPEAKERS

DRIVE MODE SELECT (ECO / NORMAL / SPORT)

**WIRELESS SMARTPHONE CHARGER** 

**REAR CAMERA** 

**REAR PARKING SENSORS** 

POWERED BACK DOOR WITH KICK SENSOR

**BLIND SPOT MONITOR (BSM)** 

**REAR CROSS TRAFFIC ALERT (RCTA)** 