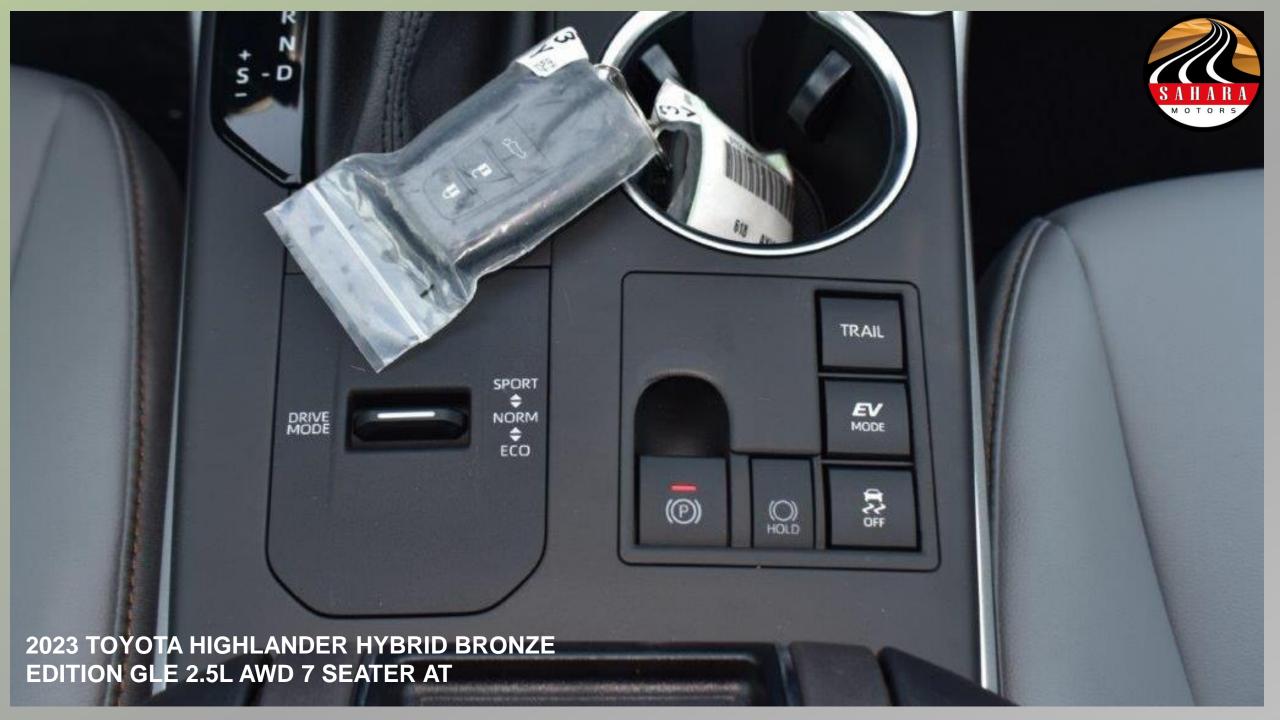

DRIVE MODE SELECT (ECO / NORMAL / SPORT)

**WIRELESS SMARTPHONE CHARGER** 

**REAR CAMERA** 

**REAR PARKING SENSORS** 

POWERED BACK DOOR WITH KICK SENSOR

**BLIND SPOT MONITOR (BSM)** 

**REAR CROSS TRAFFIC ALERT (RCTA)** 

**ELECTRIC PARKING BRAKE (EPB)** 

**BRAKE HOLD SYSTEM** 

TRUNK LINER

SAFETY REGULATION KIT

TIRE INFLATOR