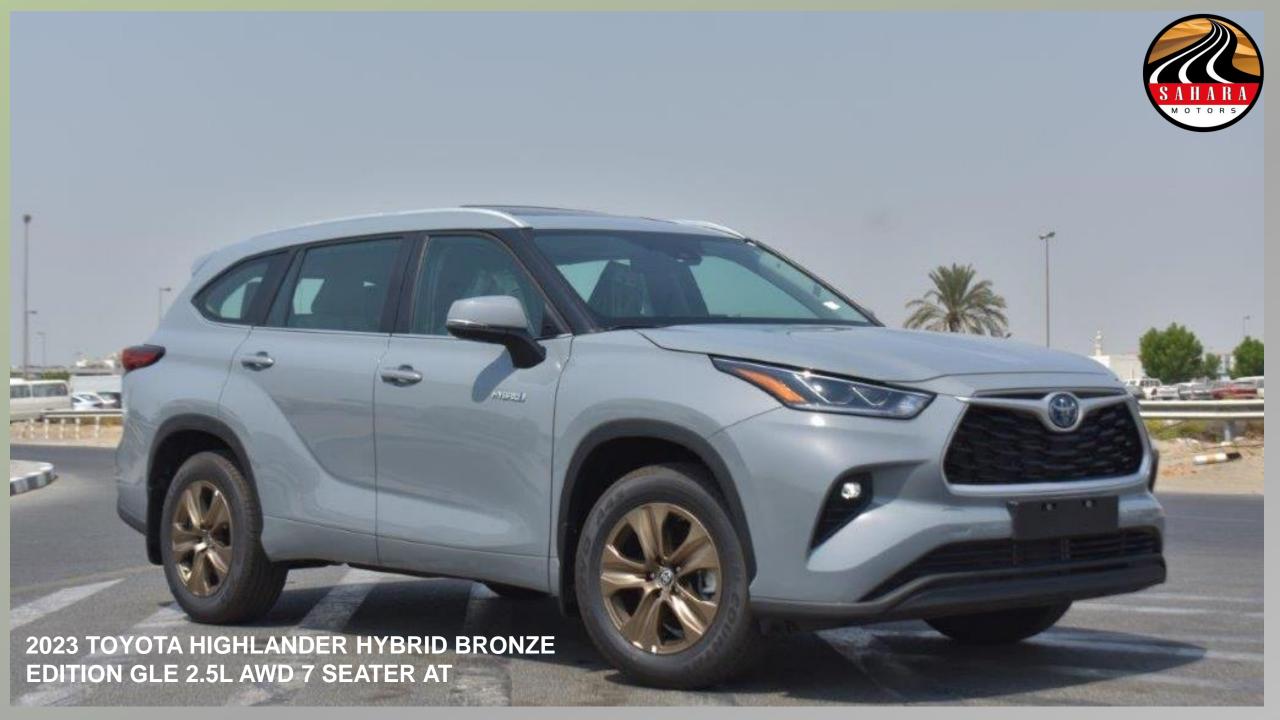

# 2023 MODEL TOYOTA HIGHLANDER HYBRID BRONZE EDITION GLE 2.5L AWD 7

**SEATER AUTOMATIC** 

ENGINE: 2.5L HEV, 4-CYLINDERS MAX OUTPUT: 240 HP (COMBINED)

**ELECTRONICALLY CONTROLLED CONTINUOUSLY VARIABLE TRANSMISSION (ECVT)** 

#### **EXTERIOR FEATURES**

18 INCH ALLOY WHEEL - WITH EXCLUSIVE COLOR (BRONZE)

TIRES SIZE: 235/65R18

**LED PROJECTOR HEAD LIGHTS** 

**LED REAR LAMPS** 

LED DAYTIME RUNNING LIGHT (DRL)

**LED FRONT FOG LAMPS** 

**ROOF RAILS** 

**REAR SPOILER** 

**MOON ROOF** 